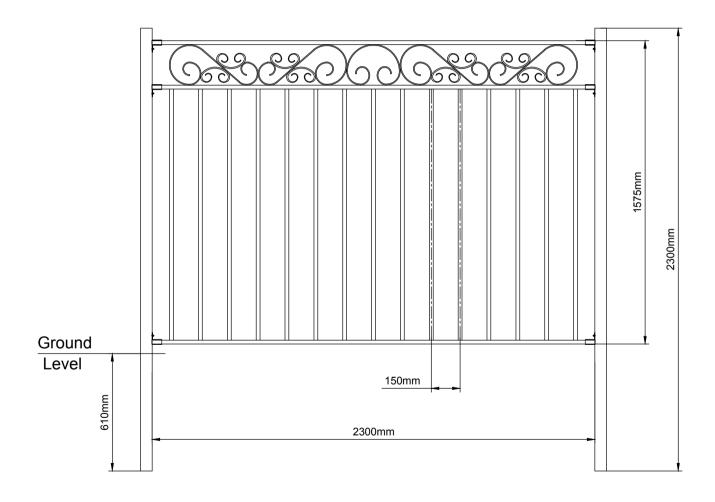

## **SPECIFICATION:**

• HORIZONTAL FRAME: 40mm x 20mm RECTANGULAR TUBE

• VERTICAL PICKETS: 20mm x 20mm SQUARE TUBE

• DECORATION: 18mm x5mm FLAT BAR

## **FINISH SPECIFICATION:**

• FULLY HOT DIP GALVANIZED ASTM A123/A 123M-08 (80 $\rightarrow$ 120  $\mu$ m THK)

• POWDER COATING : BLACK / SMOOTH / MATTE 25+-5/RAL 9005 (60 $\rightarrow$ 80  $\mu$ m THK)

## **ACCESSORIES SUPPLIES WITH SET:**

• FENCE BRACKET #1: 40 x 20 x 6 SET

## **ACCESSORIES ORDER SEPARATELY IF REQUIRED:**

• FENCE POST SET PCE: FLAT TOP - 60 x 60 x 2300mm Long x 2

Masterworks Gates

www.masterworksgates.com.au

Title: Fence Panel SET: Hadley 2300mm Gap Width x 1575mm High